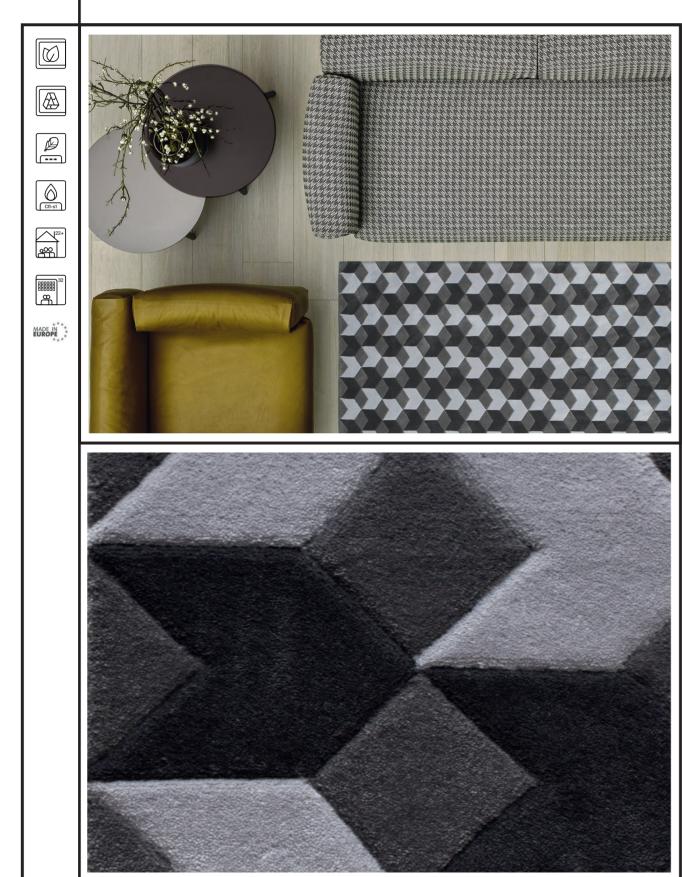

# Technical data

| Production method: | Hand tufted with carving |
|--------------------|--------------------------|
| Material:          | 100% New Zealand Wool    |
| Pile Height:       | 1,4 cm                   |
| Weight:            | 4,5 kg/sqm               |
| Edge:              | folded ribbon            |
| Backing:           | Cotton-Polyester canvas  |

#### **Features**

Carpet Edition rugs are produced with natural or synthetic fibers. Due to differences in yarn batches and dye lots, colors, shades and structure may vary slightly from the original sample. All natural fibers are photosensitive, it is suggested not to expose them to direct sunlight as it can cause discoloration. Sizes have a tolerance of  $\pm 5\%$ 

#### Size

| Edge included  |         |
|----------------|---------|
| 200x300 cm     |         |
| Delivery time: | 2 weeks |